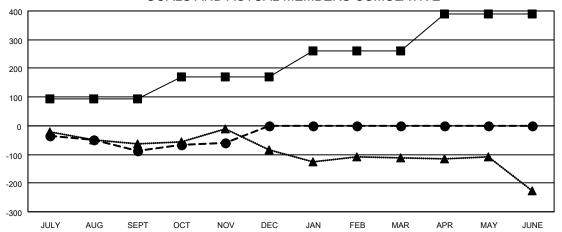

| Members               |    |                    |                         |                                                    |  |  |
|-----------------------|----|--------------------|-------------------------|----------------------------------------------------|--|--|
| RESULTS FOR 2022-2023 |    |                    |                         |                                                    |  |  |
| QUARTER               | l  | GROWTH NET<br>GOAL | MEMBER GROWTH<br>ACTUAL | DROPPED<br>MEMBERS ACTUAL<br>(including transfers) |  |  |
| JULY/AUG/SE           | ₽T | 95                 | 97                      | 175                                                |  |  |
| OCT/NOV/DE            | С  | 75                 | 129                     | 93                                                 |  |  |
| JAN/FEB/MAR           | ₹  | 90                 | 0                       | 0                                                  |  |  |
| APR/MAY/JUNE          |    | 130                | 0                       | 0                                                  |  |  |

## GOALS AND ACTUAL MEMBERS CUMULATIVE

| ■- | MEMBER | GROWTH | NET | GOAL |
|----|--------|--------|-----|------|
|----|--------|--------|-----|------|

- MEMBER GROWTH ACTUAL

- LAST YEAR MEMBERSHIP ACTUAL