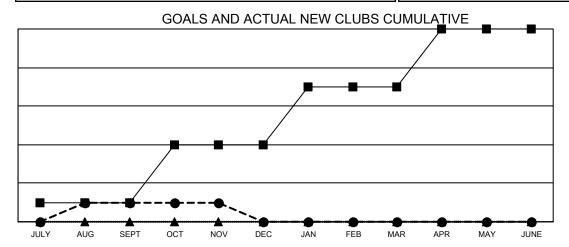

## **LOCATION: MASSACHUSETTS**

Results as of: 11/30/2022

| Clubs                 |               |           |               |  |  |  |
|-----------------------|---------------|-----------|---------------|--|--|--|
| RESULTS FOR 2022-2023 |               |           |               |  |  |  |
| QUARTER               | NEW CLUB GOAL | NEW CLUBS | DROPPED CLUBS |  |  |  |
| JULY/AUG/SEPT         | 1             | 1         | 0             |  |  |  |
| OCT/NOV/DEC           | 3             | 0         | 0             |  |  |  |
| JAN/FEB/MAR           | 3             | 0         | 0             |  |  |  |
| APR/MAY/JUNE          | 3             | 0         | 0             |  |  |  |

- CURRENT YEAR GOALS FOR NEW CLUBS

- ■ - CURRENT YEAR ACTUAL NEW CLUBS

- ▲ - LAST YEAR ACTUAL NEW CLUBS